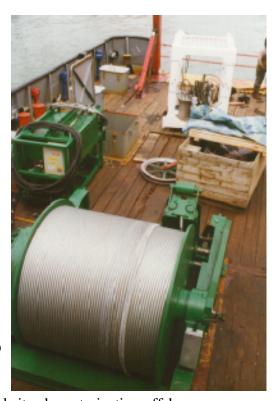

## **Applications**

- Pipeline Route Surveys
- Cable Route Surveys
- Dredging Surveys
- Shallow Foundation Surveys

Previously available only in limited markets, the SAGE Sidewinder ® is now offered for general sale. This Marine Miniature Cone Penetrometer System, capable of operating in water depths up to

10,000 ft, will revolutionize the way you perform shallow geotechnical site characterization offshore.

Last Update: 6/18/06 Web Author: boggess/jst

Copyrights ©1997-2006 by SAGE Engineering inc. - ALL RIGHTS RESERVED